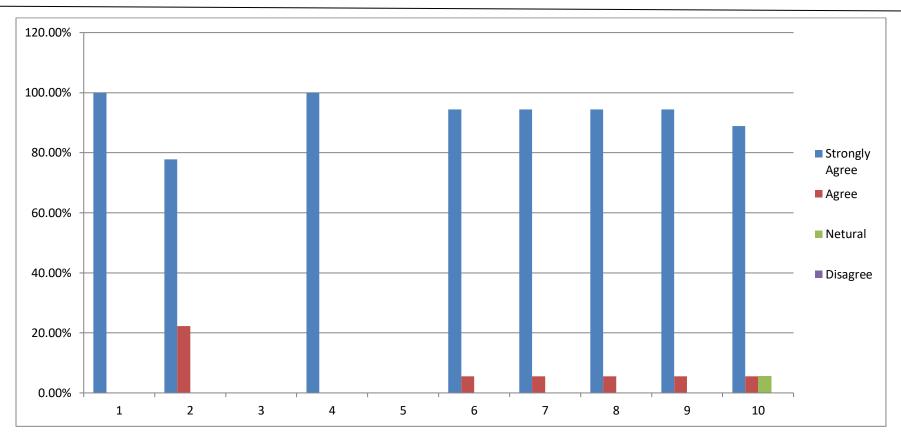

PPrincipal
Swami Atmanand Govt.Englis
Medium Model College
Ambikapur.Distt.Surguja(C.G

Ambikapur, Distt. Surguja (C.G.) 497001

Website: scienceclgabikapur.com Email: scienceclgambikapur@gmail.com

|     | FEEDBACK FROM ALUMNI REPORT 2023-24                                    |          |        |         |          |
|-----|------------------------------------------------------------------------|----------|--------|---------|----------|
|     |                                                                        | Strongly |        |         |          |
| S.N | Votes in % (No. of Votes)                                              | Agree    | Agree  | Netural | Disagree |
|     | Adequate classrooms with smart board, furniture and electrification is |          |        |         |          |
| 1   | available?                                                             | 100.00%  | 0.00%  | 0.00%   | 0.00%    |
| 2   | The teachers encouraged student participation in the class rooms?      | 77.78%   | 22.22% | 0.00%   | 0.00%    |
|     | You are satisfied with course curriculum, examination and evaluation   |          |        |         |          |
| 3   | of the college?                                                        | 0.00%    | 0.00%  | 0.00%   | 0.00%    |
|     | Opportunities/programs for personality development were conducted      |          |        |         |          |
| 4   | in the college?                                                        | 100.00%  | 0.00%  | 0.00%   | 0.00%    |
|     | College promotes environmental consciousness through activities        |          |        |         |          |
| 5   | like tree plantations, cleanliness, energy and water conservation etc? | 0.00%    | 0.00%  | 0.00%   | 0.00%    |
| 6   | There is considerable development in the college in recent years?      | 94.44%   | 5.56%  | 0.00%   | 0.00%    |
| 7   | The college is involving alumni in its activates?                      | 94.44%   | 5.56%  | 0.00%   | 0.00%    |
| 8   | The alumni help in academically strengthening the college?             | 94.44%   | 5.56%  | 0.00%   | 0.00%    |
|     | The college administration should take more effort to                  |          |        |         |          |
| 9   | efficiently enroll and strengthen the alumni association?              | 94.44%   | 5.56%  | 0.00%   | 0.00%    |
| 10  | I feel proud to be an alumni of this college?                          | 88.89%   | 5.56%  | 5.56%   | 0.00%    |

Pprinteipal
Swami Atmanand Govt Englis
Medium Model College
Ambikapur Distt Surguja (C. (

Ambikapur, Distt. Surguja (C.G.) 497001

Website: scienceclgabikapur.com Email: scienceclgambikapur@gmail.com

Feedback from Alumni Report 2023-24