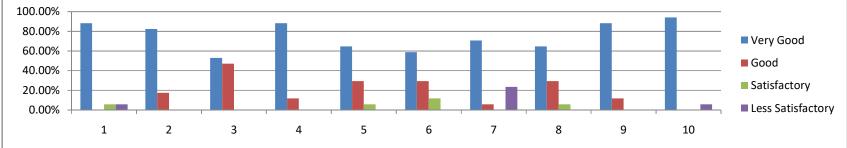

Ambikapur, Distt. Surguja (C.G.) 497001

Website: scienceclgabikapur.com

Email: scienceclgambikapur@gmail.com

| FEEDBACK FROM TEACHERS REPORT 2023-24 |                                                                                                                        |           |        |              |                   |  |  |
|---------------------------------------|------------------------------------------------------------------------------------------------------------------------|-----------|--------|--------------|-------------------|--|--|
| S.No                                  | Votes in % (No. of Votes)                                                                                              | Very Good | Good   | Satisfactory | Less Satisfactory |  |  |
| 1                                     | The IQAC is working well for promoting quality in the institution?                                                     | 88.24%    | 0.00%  | 5.88%        | 5.88%             |  |  |
| 2                                     | College administration grants leave to the teachers for attending the faculty enrichment programs ?                    | 82.35%    | 17.65% | 0.00%        | 0.00%             |  |  |
| 3                                     | Adequate learning resources are available in the college?                                                              | 52.94%    | 47.06% | 0.00%        | 0.00%             |  |  |
| 4                                     | College management encourages to organize seminars/workshops/conferences /consultancy ?                                | 88.24%    | 11.76% | 0.00%        | 0.00%             |  |  |
| 5                                     | Is the Faculty motivated for patents and funded Projects?                                                              | 64.71%    | 29.41% | 5.88%        | 0.00%             |  |  |
| 6                                     | The teaching aids and other facilities in the department are sufficient and up to date?                                | 58.82%    | 29.41% | 11.76%       | 0.00%             |  |  |
| 7                                     | College administration is sincere for the development of the institution and quality education ?                       | 70.59%    | 5.88%  | 0.00%        | 23.53%            |  |  |
| 8                                     | College promotes environmental consciousness through tree plantations, cleanliness, energy and water conservation etc? | 64.71%    | 29.41% | 5.88%        | 0.00%             |  |  |
| 9                                     | Diverse learning method like group discussion, seminar and assignment etc. are followed?                               | 88.24%    | 11.76% | 0.00%        | 0.00%             |  |  |
| 10                                    | The library facilities are adequate and utilized optimally by the students and faculty ?                               | 94.12%    | 0.00%  | 0.00%        | 5.88%             |  |  |