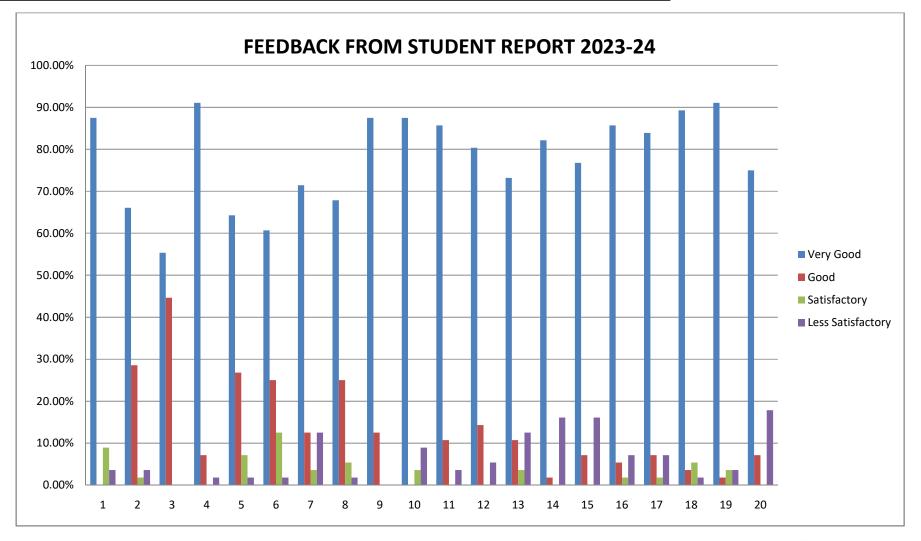

#### FEEDBACK FROM STUDENT REPORT ALL 2023-24

| S.No | Questions                                                                                                                       | Votes in % (No. of Votes) |        |              |                      |  |  |
|------|---------------------------------------------------------------------------------------------------------------------------------|---------------------------|--------|--------------|----------------------|--|--|
|      |                                                                                                                                 | Very<br>Good              | Good   | Satisfactory | Less<br>Satisfactory |  |  |
| 1    | The admission process followed is fair and effective?                                                                           | 87.50%                    | 0.00%  | 8.93%        | 3.57%                |  |  |
| 2    | How much of the Syllabus was covered in the class ?                                                                             | 66.07%                    | 28.57% | 1.79%        | 3.57%                |  |  |
| 3    | Was the Course easy or difficult to understand?                                                                                 | 55.36%                    | 44.64% | 0.00%        | 0.00%                |  |  |
| 4    | Internal assessment was ?                                                                                                       | 91.07%                    | 7.14%  | 0.00%        | 1.79%                |  |  |
| 5    | The academic atmosphere in the college is ?                                                                                     | 64.29%                    | 26.79% | 7.14%        | 1.79%                |  |  |
| 6    | Discipline in the college campus is ?                                                                                           | 60.71%                    | 25.00% | 12.50%       | 1.79%                |  |  |
| 7    | The library facilities are adequate and utilized optimally by the students and faculty?                                         | 71.43%                    | 12.50% | 3.57%        | 12.50%               |  |  |
| 8    | To what extent were you able to get material for the prescribed readings?                                                       | 67.86%                    | 25.00% | 5.36%        | 1.79%                |  |  |
| 9    | The teachers come prepared for the classes ?                                                                                    | 87.50%                    | 12.50% | 0.00%        | 0.00%                |  |  |
| 10   | You are satisfied with course curriculum, examination and evaluation of the college?                                            | 87.50%                    | 0.00%  | 3.57%        | 8.93%                |  |  |
| 11   | How well are the teachers able to communicate ?                                                                                 | 85.71%                    | 10.71% | 0.00%        | 3.57%                |  |  |
| 12   | The teacher encourages student participation in the class ?                                                                     | 80.36%                    | 14.29% | 0.00%        | 5.36%                |  |  |
| 13   | Facility of Internet in the college campus ?                                                                                    | 73.21%                    | 10.71% | 3.57%        | 12.50%               |  |  |
| 14   | Diverse teaching learning methods like group discussion, seminar and assignment etc. are followed to achieve learning outcomes? | 82.14%                    | 1.79%  | 0.00%        | 16.07%               |  |  |
| 15   | Field visits, invited lectures, industrial visits if applicable cover the syllabus?                                             | 76.79%                    | 7.14%  | 0.00%        | 16.07%               |  |  |
| 16   | Opportunities/programs for personality development conducted ?                                                                  | 85.71%                    | 5.36%  | 1.79%        | 7.14%                |  |  |
| 17   | College promotes environmental consciousness through tree plantations, cleanliness, energy and water conservation etc?          | 83.93%                    | 7.14%  | 1.79%        | 7.14%                |  |  |
| 18   | The classrooms with smart board, furniture and electrification available are adequate?                                          | 89.29%                    | 3.57%  | 5.36%        | 1.79%                |  |  |
| 19   | Cleanliness in college campus ?                                                                                                 | 91.07%                    | 1.79%  | 3.57%        | 3.57%                |  |  |
| 20   | Sports facilities, common room, drinking water facilities are available adequately?                                             | 75.00%                    | 7.14%  | 0.00%        | 17.86%               |  |  |