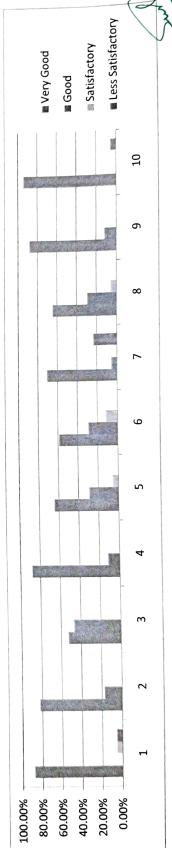

### Swami Atmanand Govt. English Medium Model College Ambikapur, Distt. Surguja (C.G.) 497001

Website: scienceclgabikapur.com Email: <u>scienceclgambikapur@gmail.com</u>

|      | FEEDBACK FROM TEACHERS REPORT 2023-24                                             | T 2023-24 |        |              |                   |
|------|-----------------------------------------------------------------------------------|-----------|--------|--------------|-------------------|
| S.No | S.No Votes in % (No. of Votes)                                                    | Very Good | Good   | Satisfactory | Less Satisfactory |
| 1    | The IQAC is working well for promoting quality in the institution ?               | 88.24%    | 0.00%  | 5.88%        | 5.88%             |
|      | College administration grants leave to the teachers for attending the faculty     |           |        |              |                   |
| 2    | enrichment programs ?                                                             | 82.35%    | 17.65% | 0.00%        | 0.00%             |
| ĉ    | Adequate learning resources are available in the college ?                        | 52.94%    | 47.06% | 0.00%        | 0.00%             |
|      | College management encourages to organize seminars/workshops/conferences          |           |        |              |                   |
| 4    | 4 /consultancy ?                                                                  | 88.24%    | 11.76% | 0.00%        | 0.00%             |
| 2    | 5 Is the Faculty motivated for patents and funded Projects ?                      | 64.71%    | 29.41% | 5.88%        | 0.00%             |
|      | The teaching aids and other facilities in the department are sufficient and up to |           |        |              |                   |
| 9    | 6 date ?                                                                          | 58.82%    | 29.41% | 11.76%       | 0.00%             |
|      | College administration is sincere for the development of the institution and      |           |        |              |                   |
| 7    | 7 quality education ?                                                             | 70.59%    | 5.88%  | 0.00%        | 23.53%            |
|      | College promotes environmental consciousness through tree plantations,            |           |        |              |                   |
| ∞    | cleanliness, energy and water conservation etc ?                                  | 64.71%    | 29.41% | 5.88%        | %00.0             |
|      | Diverse learning method like group discussion, seminar and assignment etc. are    |           |        |              |                   |
| б    | 9 followed ?                                                                      | 88.24%    | 11.76% | 0.00%        | 0.00%             |
|      | The library facilities are adequate and utilized optimally by the students and    |           |        |              |                   |
| 10   | 10 faculty ?                                                                      | 94.12%    | 0.00%  | 0.00%        | 5.88%             |