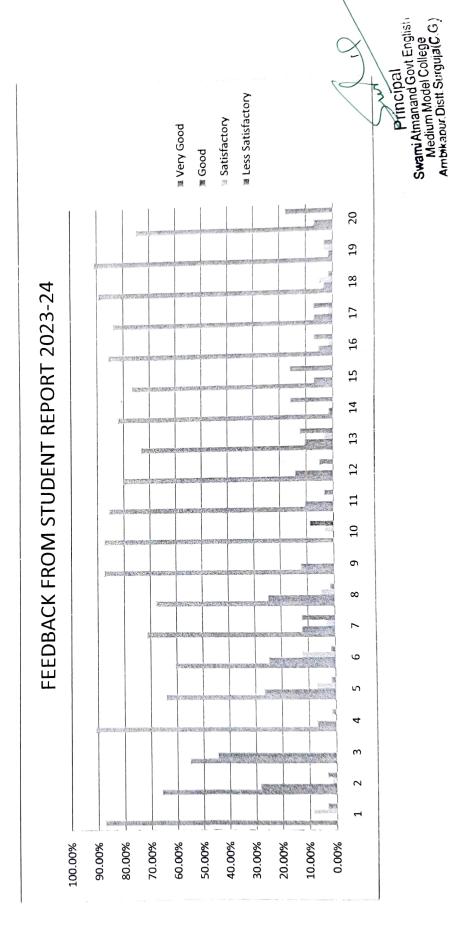

## FEEDBACK FROM STUDENT REPORT ALL 2023-24

| 5.No<br>1<br>2 |                                                                                                                                  |           |        |              |                      |
|----------------|----------------------------------------------------------------------------------------------------------------------------------|-----------|--------|--------------|----------------------|
| 1<br>2         | Questions                                                                                                                        | Very Good | Good   | Satisfactory | Less<br>Satisfactory |
| 2              | The admission process followed is fair and effective ?                                                                           | 87.50%    | 0.00%  | 8.93%        | 3.57%                |
|                | How much of the Syllabus was covered in the class ?                                                                              | 66.07%    | 28.57% | 1.79%        | 3.57%                |
| ŝ              | Was the Course easy or difficult to understand ?                                                                                 | 55.36%    | 44.64% | 0.00%        | 0.00%                |
| 4              | Internal assessment was ?                                                                                                        | 91.07%    | 7.14%  | 0.00%        | 1.79%                |
| S              | The academic atmosphere in the college is ?                                                                                      | 64.29%    | 26.79% | 7.14%        | 1.79%                |
| 9              | Discipline in the college campus is ?                                                                                            | 60.71%    | 25.00% | 12.50%       | 1.79%                |
| 7              | The library facilities are adequate and utilized optimally by the students and faculty ?                                         | 71.43%    | 12.50% | 3.57%        | 12.50%               |
| œ              | To what extent were you able to get material for the prescribed readings ?                                                       | 67.86%    | 25.00% | 5.36%        | 1.79%                |
| 6              | The teachers come prepared for the classes ?                                                                                     | 87.50%    | 12.50% | 0.00%        | 0.00%                |
| 10 Yc          | You are satisfied with course curriculum, examination and evaluation<br>of the college ?                                         | 87.50%    | 0.00%  | 3.57%        | 8.93%                |
| 11             | How well are the teachers able to communicate ?                                                                                  | 85.71%    | 10.71% | 0.00%        | 3.57%                |
| 12             | The teacher encourages student participation in the class ?                                                                      | 80.36%    | 14.29% | 0.00%        | 5.36%                |
| 13             | Facility of Internet in the college campus ?                                                                                     | 73.21%    | 10.71% | 3.57%        | 12.50%               |
| 14 Di          | Diverse teaching learning methods like group discussion, seminar and assignment etc. are followed to achieve learning outcomes ? | 82.14%    | 1.79%  | 0.00%        | 16.07%               |
| 15             | Field visits, invited lectures, industrial visits if applicable cover the syllabus ?                                             | 76.79%    | 7.14%  | %00.0        | 16.07%               |
| 16 (           | Opportunities/programs for personality development conducted ?                                                                   | 85.71%    | 5.36%  | 1.79%        | 7.14%                |
| 17             | College promotes environmental consciousness through tree plantations, cleanliness, energy and water conservation etc ?          | 83.93%    | 7.14%  | 1.79%        | 7.14%                |

# Swami Atmanand Govt. English Medium Model College

Ambikapur, Distt. Surguja (C.G.) 497001

Website: scienceclgabikapur.com Email: <u>scienceclgambikapur@gmail.com</u>

| ;<br>;<br>;                     |                                             |         | _     |       |        |
|---------------------------------|---------------------------------------------|---------|-------|-------|--------|
| The classrooms with smart       | nart board, furniture and electrification   | /000 00 | 3 57% | 26%   | 1 79%  |
| available                       | ble are adequate ?                          | 0/67.60 |       | 2000  |        |
| Cleanliness                     | ss in college campus ?                      | 91.07%  | 1.79% | 3.57% | 3.57%  |
| Sports facilities, common room, | om, drinking water facilities are available | 75.00%  | 7.14% | 0.00% | 17.86% |
| a                               | adequately ?                                |         |       |       |        |